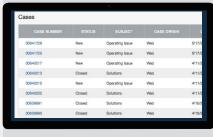

### Service and Support Cases\*

- Find under menu item "Assets & Cases."
- Open, monitor, and review service and support cases for Bayer equipment, software, and clinical services.
- Sort by case number, status, subject, case origin, date opened, and respond to.
- Export information and listing of cases.