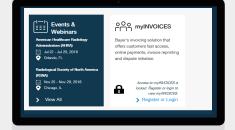

#### **Events Calendar**

- Find under menu item "Events and Webinars."
- Learn about upcoming radiology meetings, conferences, and webinars.
- Sort by type and modality.

## mylnvoices

- Find myINVOICES on the myRadiologySolutions landing page.
- Access myINVOICES to review, print, and pay invoices.
- myINVOICES uses a separate login.