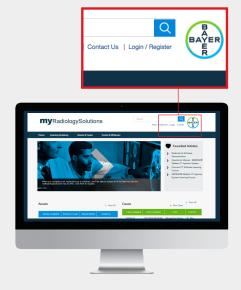

#### **Access and Registration**

- Find myRadiologySolutions at myRadiologySolutions.Bayer.com or at the link at the top of RadiologySolutions.com.
- Register via the "Login/Register" link.
- If you are a Bayer service customer or under warranty, you can register for full access by clicking "Bayer Service Customer" in the registration form.
- When you register, you will have immediate access to the Events Calendar and some resources in the Learning Academy. After Bayer validates your information, about 24–48 hours later, you will have access to all of myRadiologySolutions' tools.