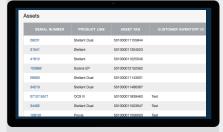

#### **Asset Information**\*

- Find under menu item "Assets & Cases."
- Access statuses, cases, work orders, and warranties.
- Sort by serial number, product line, asset tag, customer inventory ID, department, and room ID.
- Export information and listing of assets.