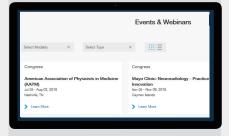

#### **Events Calendar**

- Find under menu item "Events and Webinars."
- Learn about upcoming radiology meetings, conferences, and webinars.
- Sort by type and modality.